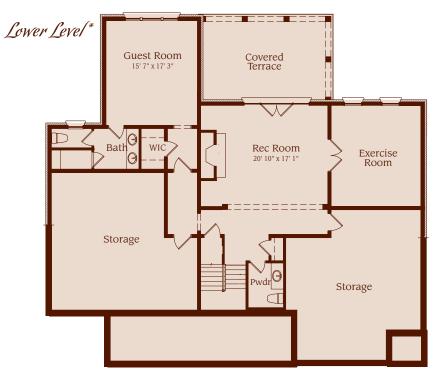

Quiet Cove

Floor Plans and Elevations are artist renderings only and are subject to change. All room sizes and square footage are approximate. Location of garages and breezeways is dependent upon individual homesite.

Quiet Cove

\* Build out of Lower Level as shown is optional and is not included in base price.

| Main Level | Upper Level | Lower Level* | Total   |
|------------|-------------|--------------|---------|
| 2342 sf    | 916 sf      | 1325 sf      | 4583 sf |

PINE MOUNTAIN BUILDERS

P.O. Box 910 • Pine Mountain, GA 31822 • (706) 663-7972 (V.08.15.07)

Floor Plans and Elevations are artist renderings only and are subject to change. All room sizes and square footage are approximate. Location of garages and breezeways is dependent upon individual homesite