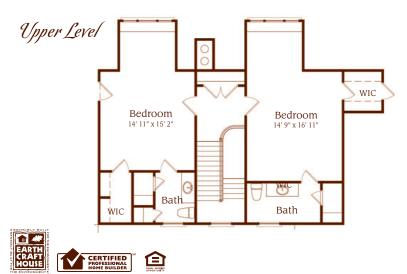

Quiet Cove

Floor Plans and Elevations are artist renderings only and are subject to change. All room sizes and square footage are approximate. Location of garages and breezeways is dependent upon individual homesite.

Quiet Cove

\* Build out of Lower Level as shown is optional and is not included in base price.

| Main Level | Upper Level | Lower Level* | Total   |
|------------|-------------|--------------|---------|
| 2342 sf    | 916 sf      | 1325 sf      | 4583 sf |

PINE MOUNTAIN BUILDERS

P.O. Box 910 • Pine Mountain, GA 31822 • (706) 663-7972 (V.08.15.07)

Floor Plans and Elevations are artist renderings only and are subject to change. All room sizes and square footage are approximate. Location of garages and breezeways is dependent upon individual homesite