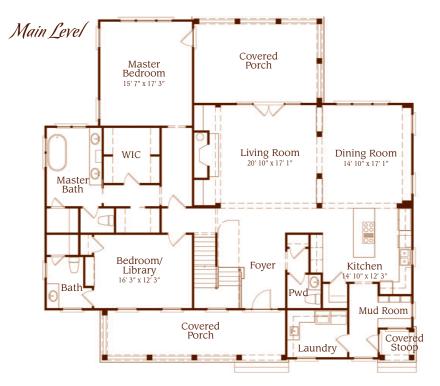

Quiet Cove

Floor Plans and Elevations are artist renderings only and are subject to change. All room sizes and square footage are approximate. Location of garages and breezeways is dependent upon individual homesite.

Quiet Cove

\* Build out of Lower Level as shown is optional and is not included in base price.

| Main Level | Upper Level | Lower Level* | Total   |
|------------|-------------|--------------|---------|
| 2342 sf    | 916 sf      | 1325 sf      | 4583 sf |

PINE MOUNTAIN BUILDERS

P.O. Box 910 • Pine Mountain, GA 31822 • (706) 663-7972 (V.08.15.07)

Floor Plans and Elevations are artist renderings only and are subject to change. All room sizes and square footage are approximate. Location of garages and breezeways is dependent upon individual homesite